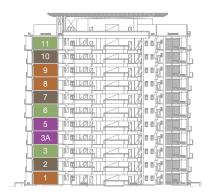

LEVEL 1, 8, 9 BALCONY = 306 ft<sup>2</sup> TOTAL FLOOR AREA = 1636 ft<sup>2</sup> LEVEL 2, 7, 10 BALCONY = 333 ft<sup>2</sup> TOTAL FLOOR AREA = 1663 ft<sup>2</sup> LEVEL 3, 6, 11

BALCONY = 360 ft<sup>2</sup>

TOTAL FLOOR AREA = 1690 ft<sup>2</sup>

LEVEL 3A, 5 BALCONY = 386 ft<sup>2</sup> TOTAL FLOOR AREA = 1716 ft<sup>2</sup>