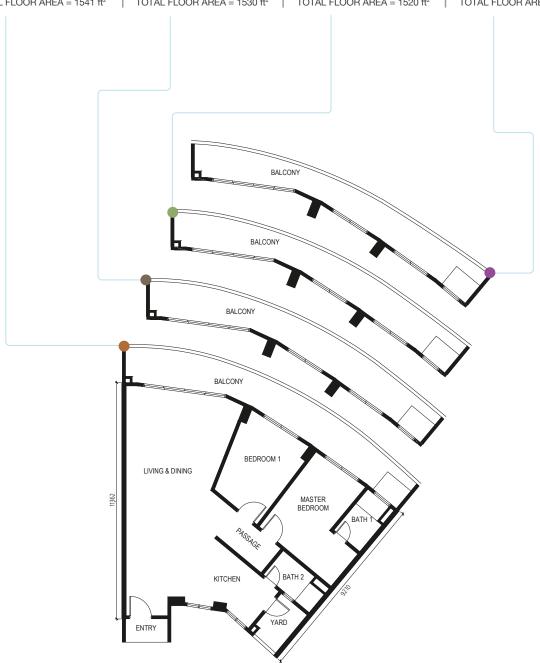

## TYPE B FLOOR AREA UNIT = 1226 ft<sup>2</sup>

LEVEL 1, 8, 9 BALCONY = 315 ft<sup>2</sup> TOTAL FLOOR AREA = 1541 ft<sup>2</sup> LEVEL 2, 7, 10 BALCONY = 304 ft<sup>2</sup> TOTAL FLOOR AREA = 1530 ft<sup>2</sup> LEVEL 3, 6, 11

BALCONY = 294 ft<sup>2</sup>

TOTAL FLOOR AREA = 1520 ft<sup>2</sup>

LEVEL 3A, 5 BALCONY = 286 ft<sup>2</sup> TOTAL FLOOR AREA = 1512 ft<sup>2</sup>

LEVEL 1, 8, 9 BALCONY = 391 ft<sup>2</sup> TOTAL FLOOR AREA = 1959 ft<sup>2</sup> LEVEL 2, 7, 10 BALCONY = 394 ft<sup>2</sup> TOTAL FLOOR AREA = 1962 ft<sup>2</sup> LEVEL 3, 6, 11