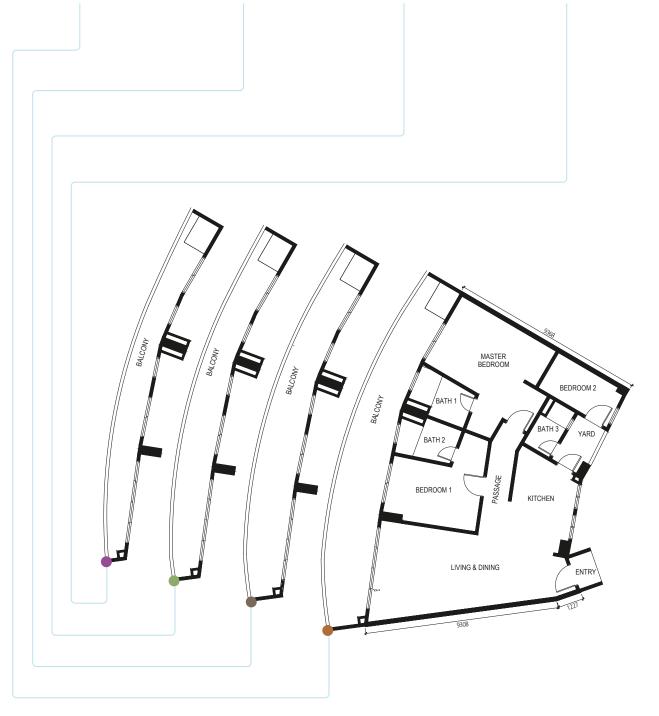

LEVEL 1, 8, 9 BALCONY = 306 ft<sup>2</sup> TOTAL FLOOR AREA = 1636 ft<sup>2</sup> LEVEL 2, 7, 10 BALCONY = 333 ft<sup>2</sup> TOTAL FLOOR AREA = 1663 ft<sup>2</sup> LEVEL 3, 6, 11

BALCONY = 360 ft<sup>2</sup>

TOTAL FLOOR AREA = 1690 ft<sup>2</sup>

LEVEL 3A, 5 BALCONY = 386 ft<sup>2</sup> TOTAL FLOOR AREA = 1716 ft<sup>2</sup>