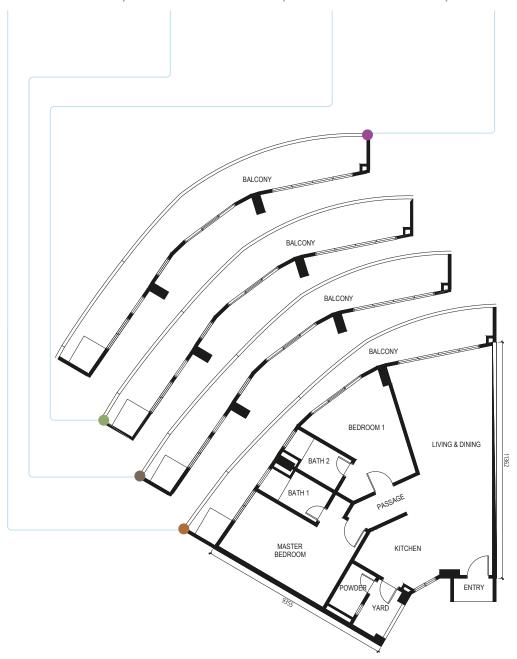

LEVEL 1, 8, 9 BALCONY = 306 ft<sup>2</sup> TOTAL FLOOR AREA = 1636 ft<sup>2</sup> LEVEL 2, 7, 10 BALCONY = 333 ft<sup>2</sup> TOTAL FLOOR AREA = 1663 ft<sup>2</sup> LEVEL 3, 6, 11

BALCONY = 360 ft<sup>2</sup>

TOTAL FLOOR AREA = 1690 ft<sup>2</sup>

LEVEL 3A, 5 BALCONY = 386 ft<sup>2</sup> TOTAL FLOOR AREA = 1716 ft<sup>2</sup>