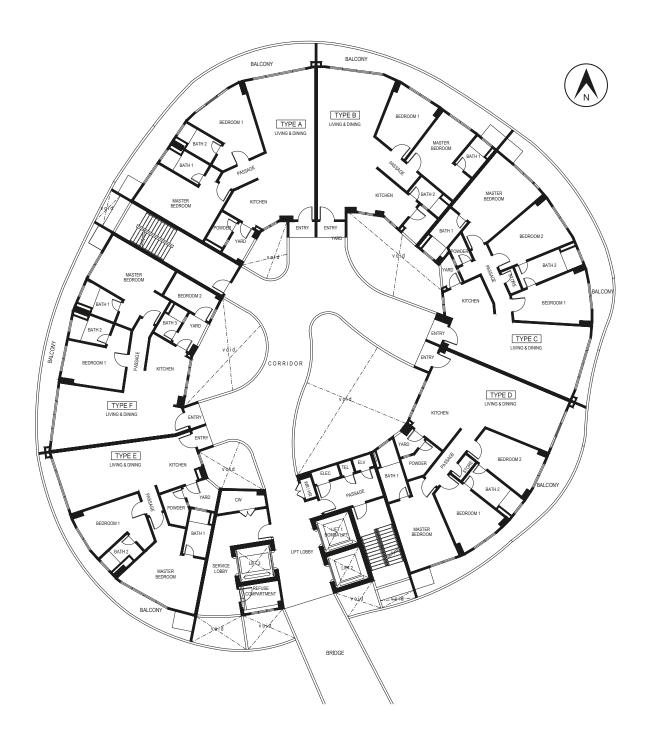

06 ft<sup>2</sup>

LEVEL 3, 6, 11 BALCONY = 306 ft<sup>2</sup> TOTAL FLOOR AREA = 1484 ft<sup>2</sup> LEVEL 3A, 5 BALCONY = 278 ft<sup>2</sup> TOTAL FLOOR AREA = 1456 ft<sup>2</sup>





## TYPE F FLOOR AREA UNIT = 1388 ft<sup>2</sup>



LEVEL 1, 8, 9 BALCONY = 438 ft<sup>2</sup> TOTAL FLOOR AREA = 1826 ft<sup>2</sup> LEVEL 2, 7, 10 BALCONY = 379 ft<sup>2</sup> TOTAL FLOOR AREA = 1767 ft<sup>2</sup> LEVEL 3, 6, 11

BALCONY = 323 ft<sup>2</sup>

TOTAL FLOOR AREA = 1711 ft<sup>2</sup>

LEVEL 3A, 5 BALCONY = 270 ft<sup>2</sup> TOTAL FLOOR AREA = 1658 ft<sup>2</sup>



Note:

- Subject to variations, modifications and substitutions as may be required by the Authorities or recommended by Architect or Engineer.
- Subject to the final survey by the licensed land surveyor.

## LEVEL 5 FLOOR PLAN