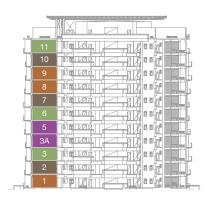

LEVEL 1, 8, 9 BALCONY = 306 ft<sup>2</sup> TOTAL FLOOR AREA = 1636 ft<sup>2</sup> LEVEL 2, 7, 10 BALCONY = 333 ft<sup>2</sup> TOTAL FLOOR AREA = 1663 ft<sup>2</sup> LEVEL 3, 6, 11

BALCONY = 360 ft<sup>2</sup>

TOTAL FLOOR AREA = 1690 ft<sup>2</sup>

LEVEL 3A, 5 BALCONY = 386 ft<sup>2</sup> TOTAL FLOOR AREA = 1716 ft<sup>2</sup>

## TYPE B FLOOR AREA UNIT = 1226 ft<sup>2</sup>

LEVEL 1, 8, 9 BALCONY = 315 ft<sup>2</sup> TOTAL FLOOR AREA = 1541 ft<sup>2</sup> LEVEL 2, 7, 10 BALCONY = 304 ft<sup>2</sup> TOTAL FLOOR AREA = 1530 ft<sup>2</sup> LEVEL 3, 6, 11

BALCONY = 294 ft<sup>2</sup>

TOTAL FLOOR AREA = 1520 ft<sup>2</sup>

LEVEL 3A, 5 BALCONY = 286 ft<sup>2</sup> TOTAL FLOOR AREA = 1512 ft<sup>2</sup>

LEVEL 1, 8, 9 BALCONY = 391 ft<sup>2</sup> TOTAL FLOOR AREA = 1959 ft<sup>2</sup> LEVEL 2, 7, 10 BALCONY = 394 ft<sup>2</sup> TOTAL FLOOR AREA = 1962 ft<sup>2</sup> LEVEL 3, 6, 11

BALCONY = 398 ft<sup>2</sup>

TOTAL FLOOR AREA = 1966 ft<sup>2</sup>

LEVEL 3A, 5 BALCONY = 401 ft<sup>2</sup> TOTAL FLOOR AREA = 1969 ft<sup>2</sup>

Note:

LEVEL 1, 8, 9 BALCONY = 328 ft<sup>2</sup> TOTAL FLOOR AREA = 1849 ft<sup>2</sup> LEVEL 2, 7, 10 BALCONY = 339 ft<sup>2</sup> TOTAL FLOOR AREA = 1860 ft<sup>2</sup>

LEVEL 3, 6, 11 BALCONY = 351 ft<sup>2</sup> TOTAL FLOOR AREA = 1872 ft<sup>2</sup> LEVEL 3A, 5 BALCONY = 361 ft<sup>2</sup> TOTAL FLOOR AREA = 1882 ft<sup>2</sup>

## TYPE E

FLOOR AREA UNIT = 1178 ft<sup>2</sup>

LEVEL 1, 8, 9
BALCONY = 343 ft<sup>2</sup>
TOTAL FLOOR AREA = 1521 ft<sup>2</sup>

LEVEL 2, 7, 10 BALCONY = 328 ft<sup>2</sup> TOTAL FLOOR AREA = 1506 ft<sup>2</sup>

LEVEL 3, 6, 11 BALCONY = 306 ft<sup>2</sup> TOTAL FLOOR AREA = 1484 ft<sup>2</sup> LEVEL 3A, 5 BALCONY = 278 ft<sup>2</sup> TOTAL FLOOR AREA = 1456 ft<sup>2</sup>

## TYPE F FLOOR AREA UNIT = 1388 ft<sup>2</sup>

LEVEL 1, 8, 9 BALCONY = 438 ft<sup>2</sup> TOTAL FLOOR AREA = 1826 ft<sup>2</sup> LEVEL 2, 7, 10 BALCONY = 379 ft<sup>2</sup> TOTAL FLOOR AREA = 1767 ft<sup>2</sup> LEVEL 3, 6, 11

BALCONY = 323 ft<sup>2</sup>

TOTAL FLOOR AREA = 1711 ft<sup>2</sup>

LEVEL 3A, 5 BALCONY = 270 ft<sup>2</sup> TOTAL FLOOR AREA = 1658 ft<sup>2</sup>

Note:

- Subject to variations, modifications and substitutions as may be required by the Authorities or recommended by Architect or Engineer.
- Subject to the final survey by the licensed land surveyor.