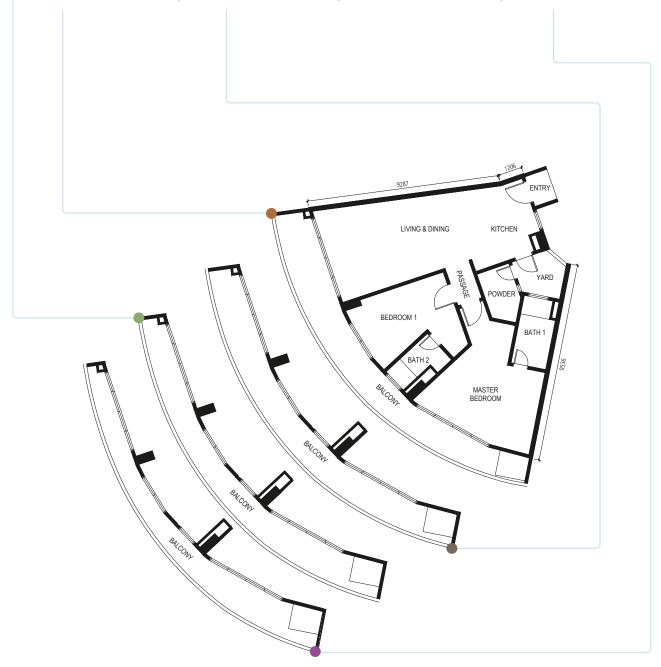

BALCONY = 401 ft<sup>2</sup> TOTAL FLOOR AREA = 1969 ft<sup>2</sup>



Note:





LEVEL 1, 8, 9 BALCONY = 328 ft<sup>2</sup> TOTAL FLOOR AREA = 1849 ft<sup>2</sup> LEVEL 2, 7, 10 BALCONY = 339 ft<sup>2</sup> TOTAL FLOOR AREA = 1860 ft<sup>2</sup>

LEVEL 3, 6, 11 BALCONY = 351 ft<sup>2</sup> TOTAL FLOOR AREA = 1872 ft<sup>2</sup> LEVEL 3A, 5 BALCONY = 361 ft<sup>2</sup> TOTAL FLOOR AREA = 1882 ft<sup>2</sup>





## TYPE E

FLOOR AREA UNIT = 1178 ft<sup>2</sup>



LEVEL 1, 8, 9
BALCONY = 343 ft<sup>2</sup>
TOTAL FLOOR AREA = 1521 ft<sup>2</sup>

LEVEL 2, 7, 10 BALCONY = 328 ft<sup>2</sup> TOTAL FLOOR AREA = 1506 ft<sup>2</sup>

LEVEL 3, 6, 11 BALCONY = 306 ft<sup>2</sup> TOTAL FLOOR AREA = 1484 ft<sup>2</sup> LEVEL 3A, 5 BALCONY = 278 ft<sup>2</sup> TOTAL FLOOR AREA = 1456 ft<sup>2</sup>





## TYPE F FLOOR AREA UNIT = 1388 ft<sup>2</sup>



LEVEL 1, 8, 9 BALCONY = 438 ft<sup>2</sup> TOTAL FLOOR AREA = 1826 ft<sup>2</sup> LEVEL 2, 7, 10 BALCONY = 379 ft<sup>2</sup> TOTAL FLOOR AREA = 1767 ft<sup>2</sup> LEVEL 3, 6, 11

BALCONY = 323 ft<sup>2</sup>

TOTAL FLOOR AREA = 1711 ft<sup>2</sup>

LEVEL 3A, 5 BALCONY = 270 ft<sup>2</sup> TOTAL FLOOR AREA = 1658 ft<sup>2</sup>



Note:

- Subject to variations, modifications and substitutions as may be required by the Authorities or recommended by Architect or Engineer.
- Subject to the final survey by the licensed land surveyor.

## LEVEL 5 FLOOR PLAN