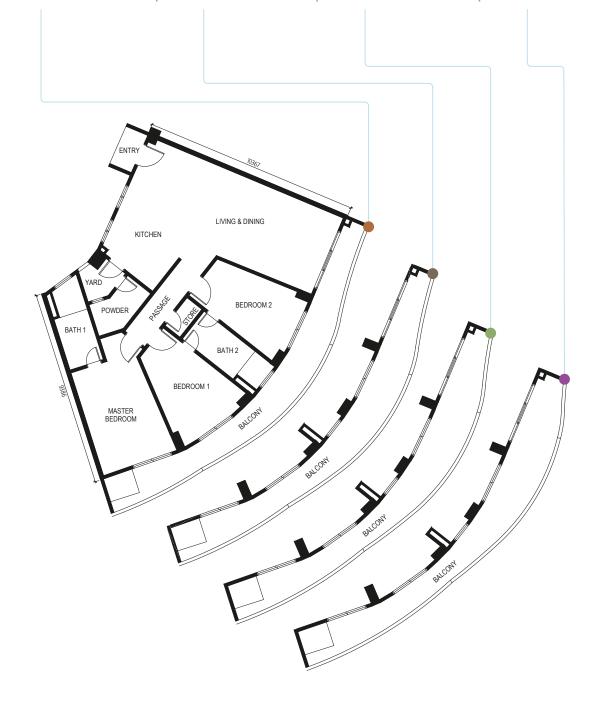

LEVEL 1, 8, 9 BALCONY = 306 ft<sup>2</sup> TOTAL FLOOR AREA = 1636 ft<sup>2</sup> LEVEL 2, 7, 10 BALCONY = 333 ft<sup>2</sup> TOTAL FLOOR AREA = 1663 ft<sup>2</sup> LEVEL 3, 6, 11

BALCONY = 360 ft<sup>2</sup>

TOTAL FLOOR AREA = 1690 ft<sup>2</sup>

LEVEL 3A, 5 BALCONY = 386 ft<sup>2</sup> TOTAL FLOOR AREA = 1716 ft<sup>2</sup>