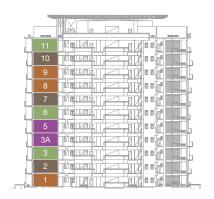

ONY = 286 ft<sup>2</sup> TOTAL FLOOR AREA = 1512 ft<sup>2</sup>







LEVEL 1, 8, 9 BALCONY = 391 ft<sup>2</sup> TOTAL FLOOR AREA = 1959 ft<sup>2</sup> LEVEL 2, 7, 10 BALCONY = 394 ft<sup>2</sup> TOTAL FLOOR AREA = 1962 ft<sup>2</sup> LEVEL 3, 6, 11

BALCONY = 398 ft<sup>2</sup>

TOTAL FLOOR AREA = 1966 ft<sup>2</sup>

LEVEL 3A, 5 BALCONY = 401 ft<sup>2</sup> TOTAL FLOOR AREA = 1969 ft<sup>2</sup>



Note:





LEVEL 1, 8, 9 BALCONY = 328 ft<sup>2</sup> TOTAL FLOOR AREA = 1849 ft<sup>2</sup> LEVEL 2, 7, 10 BALCONY = 339 ft<sup>2</sup> TOTAL FLOOR AREA = 1860 ft<sup>2</sup>

LEVEL 3, 6, 11 BALCONY = 351 ft<sup>2</sup> TOTAL FLOOR AREA = 1872 ft<sup>2</sup> LEVEL 3A, 5 BALCONY = 361 ft<sup>2</sup> TOTAL FLOOR AREA = 1882 ft<sup>2</sup>





## TYPE E

FLOOR AREA UNIT = 1178 ft<sup>2</sup>



LEVEL 1, 8, 9
BALCONY = 343 ft<sup>2</sup>
TOTAL FLOOR AREA = 1521 ft<sup>2</sup>

LEVEL 2, 7, 10 BALCONY = 328 ft<sup>2</sup> TOTAL FLOOR AREA = 1506 ft<sup>2</sup>

LEVEL 3, 6, 11 BALCONY = 306 ft<sup>2</sup> TOTAL FLOOR AREA = 1484 ft<sup>2</sup> LEVEL 3A, 5 BALCONY = 278 ft<sup>2</sup> TOTAL FLOOR AREA = 1456 ft<sup>2</sup>





## TYPE F FLOOR AREA UNIT = 1388 ft<sup>2</sup>



LEVEL 1, 8, 9 BALCONY = 438 ft<sup>2</sup> TOTAL FLOOR AREA = 1826 ft<sup>2</sup> LEVEL 2, 7, 10 BALCONY = 379 ft<sup>2</sup> TOTAL FLOOR AREA = 1767 ft<sup>2</sup> LEVEL 3, 6, 11

BALCONY = 323 ft<sup>2</sup>

TOTAL FLOOR AREA = 1711 ft<sup>2</sup>

LEVEL 3A, 5 BALCONY = 270 ft<sup>2</sup> TOTAL FLOOR AREA = 1658 ft<sup>2</sup>



Note:

- Subject to variations, modifications and substitutions as may be requ