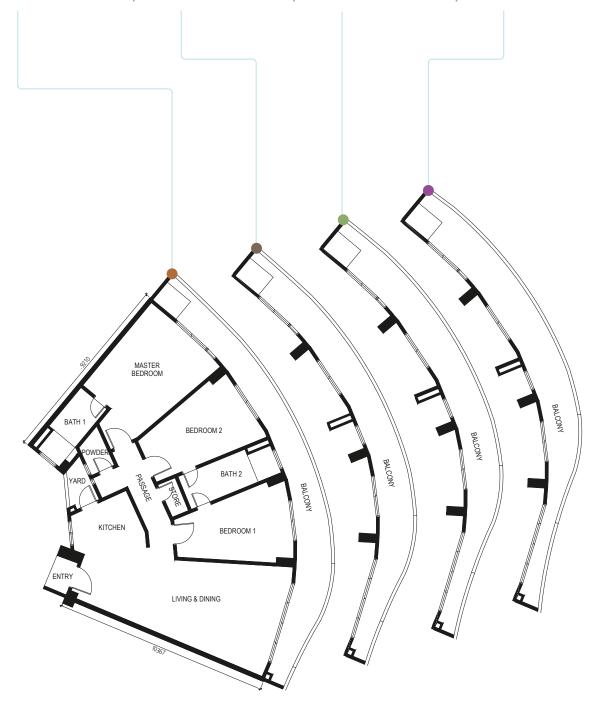

3A, 5 BALCONY = 386 ft<sup>2</sup> TOTAL FLOOR AREA = 1716 ft<sup>2</sup>





## TYPE B FLOOR AREA UNIT = 1226 ft<sup>2</sup>



LEVEL 1, 8, 9 BALCONY = 315 ft<sup>2</sup> TOTAL FLOOR AREA = 1541 ft<sup>2</sup> LEVEL 2, 7, 10 BALCONY = 304 ft<sup>2</sup> TOTAL FLOOR AREA = 1530 ft<sup>2</sup> LEVEL 3, 6, 11

BALCONY = 294 ft<sup>2</sup>

TOTAL FLOOR AREA = 1520 ft<sup>2</sup>

LEVEL 3A, 5 BALCONY = 286 ft<sup>2</sup> TOTAL FLOOR AREA = 1512 ft<sup>2</sup>







LEVEL 1, 8, 9 BALCONY = 391 ft<sup>2</sup> TOTAL FLOOR AREA = 1959 ft<sup>2</sup> LEVEL 2, 7, 10 BALCONY = 394 ft<sup>2</sup> TOTAL FLOOR AREA = 1962 ft<sup>2</sup> LEVEL 3, 6, 11

BALCONY = 398 ft<sup>2</sup>

TOTAL FLOOR AREA = 1966 ft<sup>2</sup>

LEVEL 3A, 5 BALCONY = 401 ft<sup>2</sup> TOTAL FLOOR AREA = 1969 ft<sup>2</sup>



Note:





LEVEL 1, 8, 9 BALCONY = 328 ft<sup>2</sup> TOTAL FLOOR AREA = 1849 ft<sup>2</sup> LEVEL 2, 7, 10 BALCONY = 339 ft<sup>2</sup> TOTAL FLOOR AREA = 1860 ft<sup>2</sup>

LEVEL 3, 6, 11 BALCONY = 351 ft<sup>2</sup> TOTAL FLOOR AREA = 1872 ft<sup>2</sup> LEVEL 3A, 5 BALCONY = 361 ft<sup>2</sup> TOTAL FLOOR AREA = 1882 ft<sup>2</sup>





## TYPE E

FLOOR AREA UNIT = 1178 ft<sup>2</sup>



LEVEL 1, 8, 9
BALCONY = 343 ft<sup>2</sup>
TOTAL FLOOR AREA = 1521 ft<sup>2</sup>

LEVEL 2, 7, 10 BALCONY = 328 ft<sup>2</sup> TOTAL FLOOR AREA = 1506 ft<sup>2</sup>

LEVEL 3, 6, 11 BALCONY = 306 ft<sup>2</sup> TOTAL FLOOR AREA = 1484 ft<sup>2</sup> LEVEL 3A, 5 BALCONY = 278 ft<sup>2</sup> TOTAL FLOOR AREA = 1456 ft<sup>2</sup>





## TYPE F FLOOR AREA UNIT = 1388 ft<sup>2</sup>



LEVEL 1, 8, 9 B