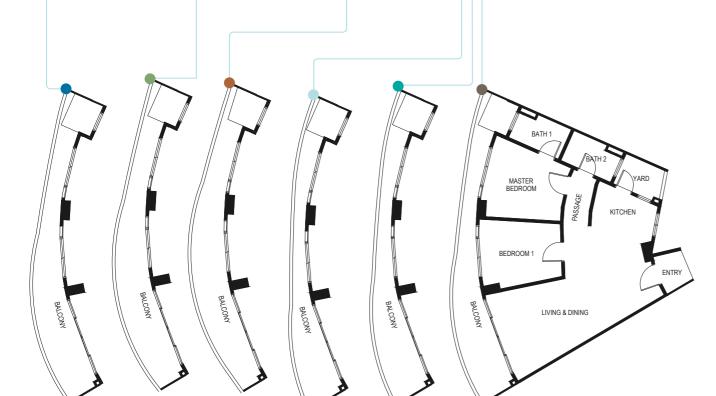

TYPE E

LEVEL 1, 12, 13

LEVEL 3A, 9

LEVEL 3, 10, 15

LEVEL 3A, 9 BALCONY = 250 ft<sup>2</sup> TOTAL FLOOR AREA = 1264 ft<sup>2</sup>

LEVEL 3, 10, 15 BALCONY = 263 ft<sup>2</sup> TOTAL FLOOR AREA = 1277 ft<sup>2</sup> LEVEL 5, 8 BALCONY = 234 ft<sup>2</sup> TOTAL FLOOR AREA = 1248 ft<sup>2</sup>

LEVEL 2, 11, 13A BALCONY = 273 ft<sup>2</sup> TOTAL FLOOR AREA = 1287 ft<sup>2</sup>

LEVEL 6, 7 BALCONY = 217 ft<sup>2</sup> TOTAL FLOOR AREA = 1231 ft<sup>2</sup>

LEVEL 1, 12, 13 BALCONY = 280 ft<sup>2</sup>

TOTAL FLOOR AREA = 1294 ft<sup>2</sup>

BALCONY = 258 ft<sup>2</sup> BALCONY = 295 ft<sup>2</sup> BALCONY = 277 ft<sup>2</sup> BALCONY = 258 ft<sup>2</sup> TOTAL FLOOR AREA = 1380 ft<sup>2</sup> TOTAL FLOOR AREA = 1418 ft<sup>2</sup> TOTAL FLOOR AREA = 1400 ft<sup>2</sup> TOTAL FLOOR AREA = 1380 ft<sup>2</sup> LIVING & DINING BEDROOM 1 MASTER BEDROOM KITCHEN