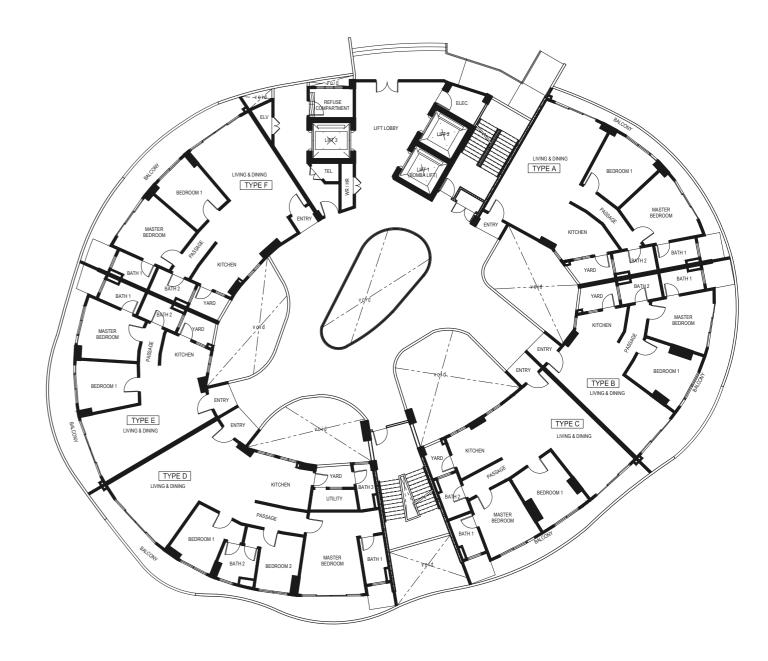

LOOR AREA = 1248 ft<sup>2</sup>

LEVEL 2, 11, 13A BALCONY = 273 ft<sup>2</sup> TOTAL FLOOR AREA = 1287 ft<sup>2</sup>

LEVEL 6, 7 BALCONY = 217 ft<sup>2</sup> TOTAL FLOOR AREA = 1231 ft<sup>2</sup>

LEVEL 1, 12, 13 BALCONY = 280 ft<sup>2</sup>

TOTAL FLOOR AREA = 1294 ft<sup>2</sup>



BALCONY = 258 ft<sup>2</sup> BALCONY = 295 ft<sup>2</sup> BALCONY = 277 ft<sup>2</sup> BALCONY = 258 ft<sup>2</sup> TOTAL FLOOR AREA = 1380 ft<sup>2</sup> TOTAL FLOOR AREA = 1418 ft<sup>2</sup> TOTAL FLOOR AREA = 1400 ft<sup>2</sup> TOTAL FLOOR AREA = 1380 ft<sup>2</sup> LIVING & DINING BEDROOM 1 MASTER BEDROOM KITCHEN

LEVEL 2, 11, 13A

<sup>•</sup> Subject to variations, modifications and substitutions as may be required by the Authorities or recommended by Architect or Engineer.







## Floor Layout





- Note: Subject to variations, modifications and substitutions as may be required by the Authorities or recommended by Architect or Engineer.
  - Subject to the final survey by the licensed land surveyor.







## 02 Residence Landscape Master Plan (Ground & Podium)

| a    |
|------|
| k    |
|      |
| Path |
|      |
| (k)  |

## Additional amenities:

- · Cafeteria Area
- Launderette
- · Music Room
- · Recycle Area

- Community Library Childcare Centre
- · Convenient Store
  - Multipurpose Hall
- · Bicycle Parking Area