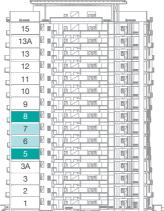

LEVEL 5, 8 LEVEL 6, 7 LEVEL 2, 11, 13A BALCONY = 324 ft<sup>2</sup> BALCONY = 339 ft<sup>2</sup> BALCONY = 239 ft<sup>2</sup> TOTAL FLOOR AREA = 1507 ft<sup>2</sup> TOTAL FLOOR AREA = 1523 ft<sup>2</sup> TOTAL FLOOR AREA = 1423 ft<sup>2</sup> LEVEL 3, 10, 15 LEVEL 1, 12, 13 LEVEL 3A, 9 BALCONY = 300 ft<sup>2</sup> BALCONY = 272 ft<sup>2</sup> BALCONY = 200 ft<sup>2</sup> TOTAL FLOOR AREA = 1456 ft<sup>2</sup> TOTAL FLOOR AREA = 1384 ft<sup>2</sup> TOTAL FLOOR AREA = 1484 ft<sup>2</sup> LIVING & DINING BEDROOM 1 MASTER BEDROOM KITCHEN