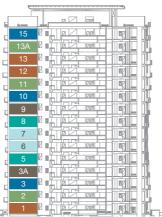

LEVEL 2, 11, 13A

<sup>•</sup> Subject to variations, modifications and substitutions as may be required by the Authorities or recommended by Architect or Engineer.

- Subject to variations, modifications and substitutions as may be required by the Authorities or recommended by Architect or Engineer.
- Subject to the final survey by the licensed land surveyor.

• Subject to variations, modifications and substitutions as may be required by the Authorities or recommended by Architect or Engineer.