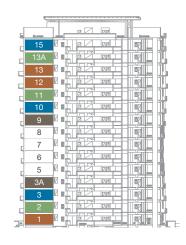

LEVEL 2, 11, 13A LEVEL 1, 12, 13 LEVEL 3A, 9 LEVEL 3, 10, 15 BALCONY = 299 ft<sup>2</sup> BALCONY = 183 ft<sup>2</sup> BALCONY = 301 ft<sup>2</sup> BALCONY = 244 ft<sup>2</sup> TOTAL FLOOR AREA = 1289 ft<sup>2</sup> TOTAL FLOOR AREA = 1173 ft<sup>2</sup> TOTAL FLOOR AREA = 1235 ft<sup>2</sup> TOTAL FLOOR AREA = 1291 ft<sup>2</sup> MASTER BEDROOM BEDROOM 1 LIVING & DINING