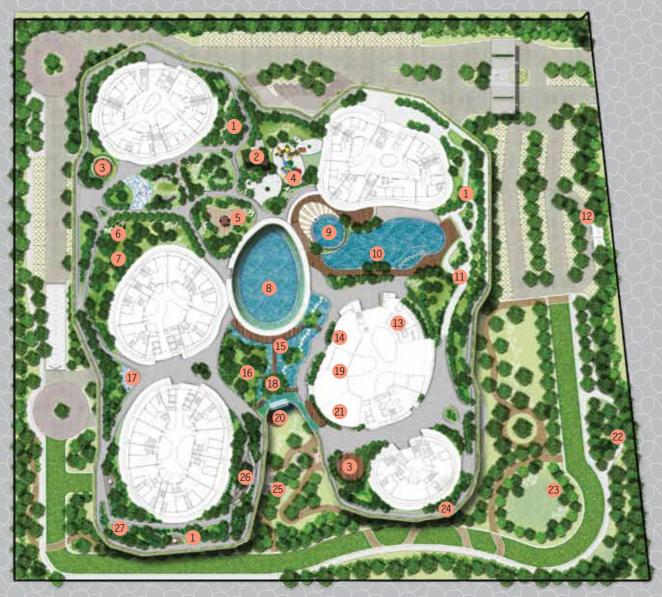

## 02 Residence Landscape Master Plan (Ground & Podium)

| a    |
|------|
| k    |
|      |
| Path |
|      |
| (k)  |

## Additional amenities:

- · Cafeteria Area
- Launderette
- · Music Room
- · Recycle Area

- Community Library Childcare Centre
- · Convenient Store
  - Multipurpose Hall
- · Bicycle Parking Area