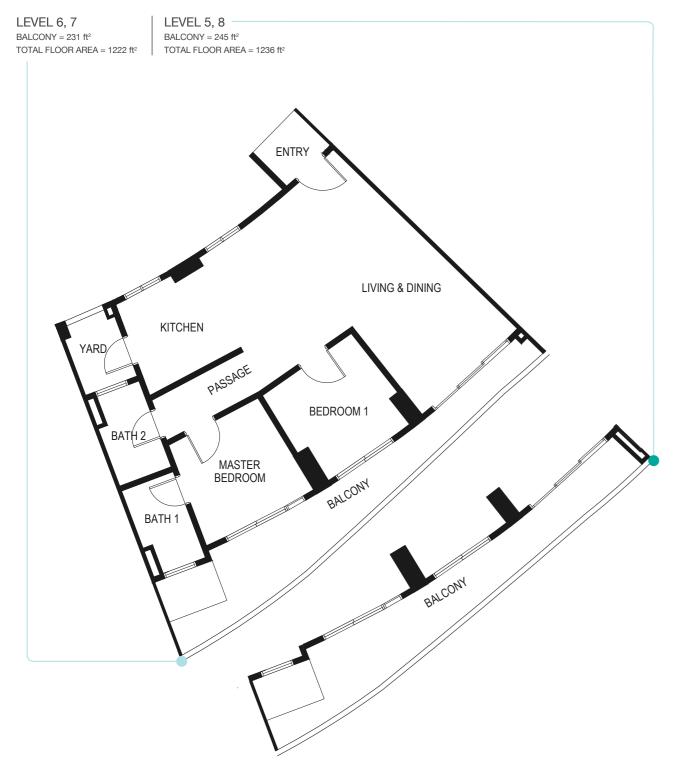

LEVEL 5, 8 LEVEL 6, 7 LEVEL 2, 11, 13A BALCONY = 324 ft<sup>2</sup> BALCONY = 339 ft<sup>2</sup> BALCONY = 239 ft<sup>2</sup> TOTAL FLOOR AREA = 1507 ft<sup>2</sup> TOTAL FLOOR AREA = 1523 ft<sup>2</sup> TOTAL FLOOR AREA = 1423 ft<sup>2</sup> LEVEL 3, 10, 15 LEVEL 1, 12, 13 LEVEL 3A, 9 BALCONY = 300 ft<sup>2</sup> BALCONY = 272 ft<sup>2</sup> BALCONY = 200 ft<sup>2</sup> TOTAL FLOOR AREA = 1456 ft<sup>2</sup> TOTAL FLOOR AREA = 1384 ft<sup>2</sup> TOTAL FLOOR AREA = 1484 ft<sup>2</sup> LIVING & DINING BEDROOM 1 MASTER BEDROOM KITCHEN