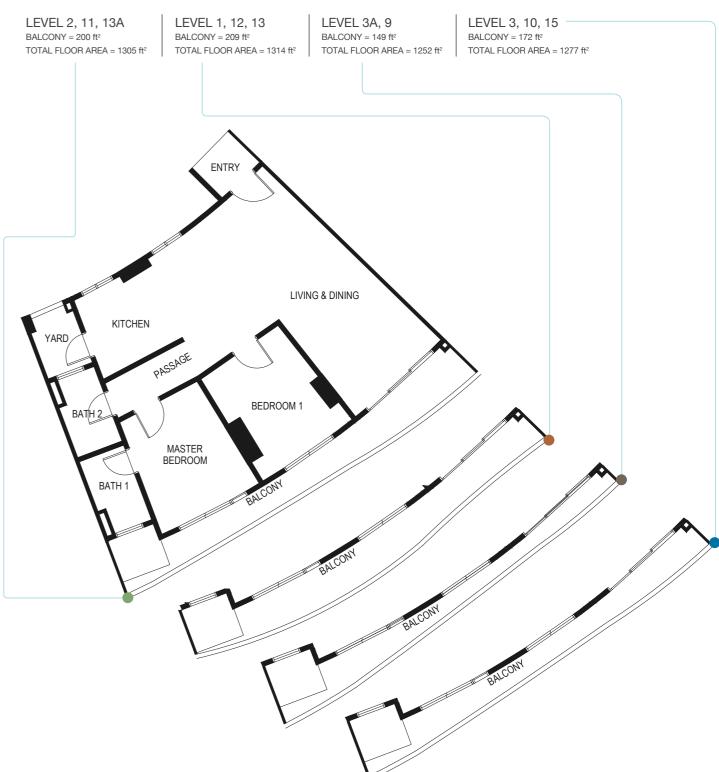

LEVEL 2, 11, 13A LEVEL 1, 12, 13 LEVEL 3A, 9 LEVEL 3, 10, 15 BALCONY = 299 ft<sup>2</sup> BALCONY = 183 ft<sup>2</sup> BALCONY = 301 ft<sup>2</sup> BALCONY = 244 ft<sup>2</sup> TOTAL FLOOR AREA = 1289 ft<sup>2</sup> TOTAL FLOOR AREA = 1173 ft<sup>2</sup> TOTAL FLOOR AREA = 1235 ft<sup>2</sup> TOTAL FLOOR AREA = 1291 ft<sup>2</sup> MASTER BEDROOM BEDROOM 1 LIVING & DINING