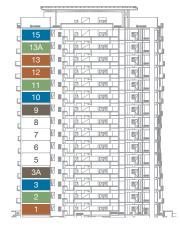

TYPE E

LEVEL 1, 12, 13

LEVEL 3A, 9

LEVEL 3, 10, 15

LEVEL 3A, 9 BALCONY = 250 ft<sup>2</sup> TOTAL FLOOR AREA = 1264 ft<sup>2</sup>

LEVEL 3, 10, 15 BALCONY = 263 ft<sup>2</sup> TOTAL FLOOR AREA = 1277 ft<sup>2</sup> LEVEL 5, 8 BALCONY = 234 ft<sup>2</sup> TOTAL FLOOR AREA = 1248 ft<sup>2</sup>

LEVEL 2, 11, 13A BALCONY = 273 ft<sup>2</sup> TOTAL FLOOR AREA = 1287 ft<sup>2</sup>

LEVEL 6, 7 BALCONY = 217 ft<sup>2</sup> TOTAL FLOOR AREA = 1231 ft<sup>2</sup>

LEVEL 1, 12, 13 BALCONY = 280 ft<sup>2</sup>

TOTAL FLOOR AREA = 1294 ft<sup>2</sup>

BALCONY = 258 ft<sup>2</sup> BALCONY = 295 ft<sup>2</sup> BALCONY = 277 ft<sup>2</sup> BALCONY = 258 ft<sup>2</sup> TOTAL FLOOR AREA = 1380 ft<sup>2</sup> TOTAL FLOOR AREA = 1418 ft<sup>2</sup> TOTAL FLOOR AREA = 1400 ft<sup>2</sup> TOTAL FLOOR AREA = 1380 ft<sup>2</sup> LIVING & DINING BEDROOM 1 MASTER BEDROOM KITCHEN