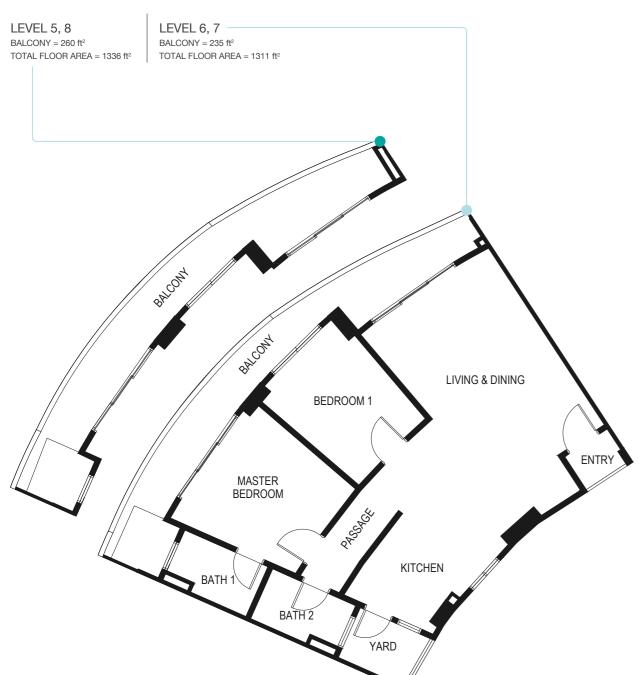

LEVEL 5, 8 LEVEL 6, 7 LEVEL 2, 11, 13A BALCONY = 324 ft<sup>2</sup> BALCONY = 339 ft<sup>2</sup> BALCONY = 239 ft<sup>2</sup> TOTAL FLOOR AREA = 1507 ft<sup>2</sup> TOTAL FLOOR AREA = 1523 ft<sup>2</sup> TOTAL FLOOR AREA = 1423 ft<sup>2</sup> LEVEL 3, 10, 15 LEVEL 1, 12, 13 LEVEL 3A, 9 BALCONY = 300 ft<sup>2</sup> BALCONY = 272 ft<sup>2</sup> BALCONY = 200 ft<sup>2</sup> TOTAL FLOOR AREA = 1456 ft<sup>2</sup> TOTAL FLOOR AREA = 1384 ft<sup>2</sup> TOTAL FLOOR AREA = 1484 ft<sup>2</sup> LIVING & DINING BEDROOM 1 MASTER BEDROOM KITCHEN