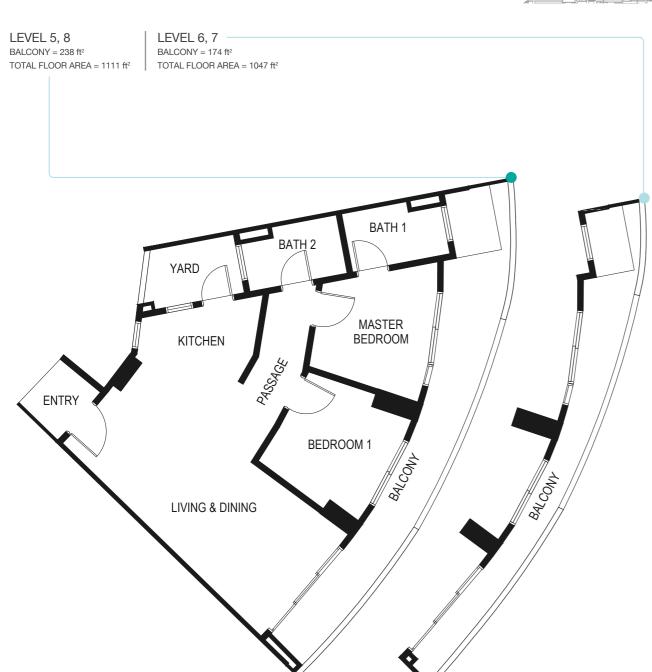

LEVEL 5, 8 LEVEL 6, 7 LEVEL 2, 11, 13A BALCONY = 324 ft<sup>2</sup> BALCONY = 339 ft<sup>2</sup> BALCONY = 239 ft<sup>2</sup> TOTAL FLOOR AREA = 1507 ft<sup>2</sup> TOTAL FLOOR AREA = 1523 ft<sup>2</sup> TOTAL FLOOR AREA = 1423 ft<sup>2</sup> LEVEL 3, 10, 15 LEVEL 1, 12, 13 LEVEL 3A, 9 BALCONY = 300 ft<sup>2</sup> BALCONY = 272 ft<sup>2</sup> BALCONY = 200 ft<sup>2</sup> TOTAL FLOOR AREA = 1456 ft<sup>2</sup> TOTAL FLOOR AREA = 1384 ft<sup>2</sup> TOTAL FLOOR AREA = 1484 ft<sup>2</sup> LIVING & DINING BEDROOM 1 MASTER BEDROOM KITCHEN